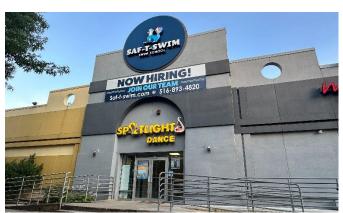

## ANTON MARCHUK OF TEK REALTY ADVISORS LLC FACILITATES COMMERCIAL LEASE FOR SPOTLIGHT BALLROOM AT 245-24B HORACE HARDING EXPRESSWAY IN LITTLE NECK, QUEENS

245-24B Horace Harding Expressway, Little Neck, NY

Queens, NY - TEK Realty Advisors LLC (TEKRA) is delighted to announce the successful negotiation of a commercial lease for a portion of the retail center located at 245-24B Horace Harding Expressway in Little Neck. Anton Marchuk of TEKRA played a pivotal role in securing the tenant, Spotlight Ballroom, for this prime location.

Spotlight Ballroom has committed to a ten-year lease for a spacious 3,600 square foot premises within the retail center. The premises will be dedicated to housing a vibrant dance school, contributing to the cultural enrichment of the Little Neck community.

The chosen location at 245-24B Horace Harding Expressway provides Spotlight Ballroom with a central and accessible venue to establish a dynamic dance school. The retail center's strategic positioning in Little Neck, Queens, makes it an ideal hub for cultural and recreational activities.